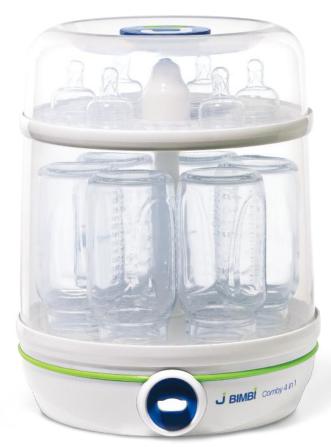

## Eletronic and microwave steam sterilizer

- · Modular design with 4 combinations
- It sterilizes in just 8 minutes (in electric mode)
- It can be converted to a microwave sterilizer, it sterilizes in just 5 minutes
- Safe: it heat-sterilizes with natural steam
- Fast and effective sterilization: keeps the content sterile for **24 hours**
- · Kills 99.9% of germs and bacteria
- Roomy: it can hold up to 6 feeding bottles with accessories
- Suitable for all types of feeding bottles and accessories
- Handy and safe thanks to the non-slip handles
- Free from Bispenol A, PVC and Phthalates
- 3 year warranty

The Comby 4 in 1 electric steam sterilizer is a practical and compact appliance for sterilizing feeding bottles and accessories of all brands. compact appliance for sterilizing feeding bottles and accessories of all brands.

## Modular design with 4 combinations

Suitable for newborn

Suitable for all types of feeding bottles and accessories (J BIMBI® or other brands)