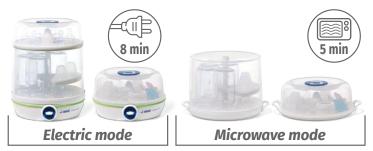

## Eletronic and microwave steam sterilizer

- · Modular design with 4 combinations
- It sterilizes in just 8 minutes (in electric mode)
- It can be converted to a microwave sterilizer, it sterilizes in just 5 minutes
- Safe: it heat-sterilizes with natural steam
- Fast and effective sterilization: keeps the content sterile for **24 hours**
- · Kills 99.9% of germs and bacteria
- Roomy: it can hold up to 6 feeding bottles with accessories
- Suitable for all types of feeding bottles and accessories
- Handy and safe thanks to the non-slip handles
- Free from Bispenol A, PVC and Phthalates
- 3 year warranty

## **TECHNICAL SPECIFICATIONS**

| Power supply:       | 220-240V ~ 50-60Hz           |
|---------------------|------------------------------|
| Power:              | 830-980W                     |
| Sterilization time: | · Electric mode<br>8 minutes |
|                     | · Microwave mode             |
|                     | 950-1100W - 5 minutes        |
|                     | 750-900W - 6 minutes         |
|                     | 500-700W - 8 minutes         |